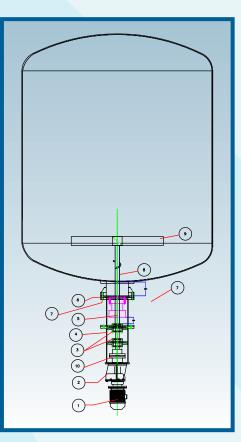

## **ERTH - (Bottom Entry Agitator)**

- Robust Design With Minimum Space Requirement
- Speed Reduction With Gearbox Or Belt Based On Type Of Load And Atmosphere
- Grease Lubrication For Gearbox Internals To Avoid Lubricant Spillage And To Ensure Complete Lubricity
- Mechanical Seal For Shaft Sealingwith Auto Shut –off System
- Ensures Complete Homogeneous Mixing And Solid Suspension
- More Suitable For Brewery, Distillery, Winery, Blow Down Tanks In Polymer Plants And Tanks With High H:D Ratio
- More Than 40 Sucessful Installaions
- Easy To Maintain By Birth
- Available In Various Material Of Constructions
- Speed Range 5 To 50rpm