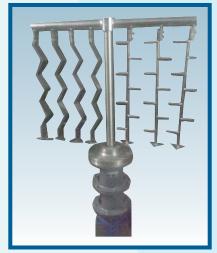

## **ERTH - (Bottom Entry Agitator)**

- Robust Design With Minimum Space Requirement
- Speed Reduction With Gearbox Or Belt Based On Type Of Load And Atmosphere
- Grease Lubrication For Gearbox Internals To Avoid Lubricant Spillage And To Ensure Complete Lubricity
- Mechanical Seal For Shaft Sealingwith Auto Shut –off System
- Ensures Complete Homogeneous Mixing And Solid Suspension
- More Suitable For Brewery, Distillery, Winery, Blow Down Tanks In Polymer Plants And Tanks With High H:D Ratio
- More Than 40 Sucessful Installaions
- Easy To Maintain By Birth
- Available In Various Material Of Constructions
- Speed Range 5 To 50rpm