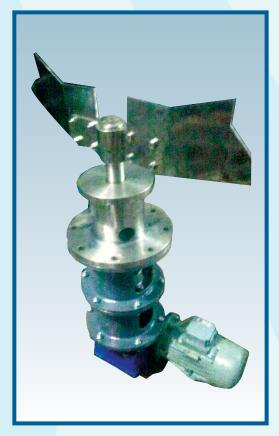

## **ERTH - (Bottom Entry Agitator)**

- Robust Design With Minimum Space Requirement
- Speed Reduction With Gearbox Or Belt Based On Type Of Load And Atmosphere
- Grease Lubrication For Gearbox Internals To Avoid Lubricant Spillage And To Ensure Complete Lubricity
- Mechanical Seal For Shaft Sealingwith Auto Shut –off System
- Ensures Complete Homogeneous Mixing And Solid Suspension
- More Suitable For Brewery, Distillery, Winery, Blow Down Tanks In Polymer Plants And Tanks With High H:D Ratio
- More Than 40 Sucessful Installaions
- Easy To Maintain By Birth
- Available In Various Material Of Constructions
- Speed Range 5 To 50rpm