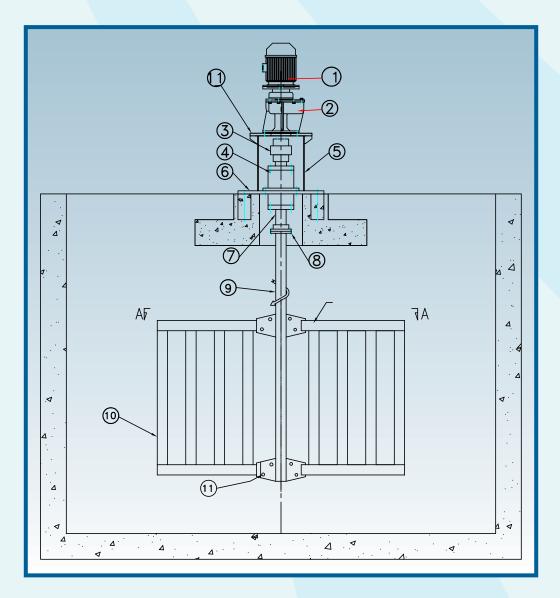

## **LENS (Agglomoration)**

- Specifically for water treatment industries for accomplishing dispersion of coagulant aid in waste water or raw water medium (Ortho-kinetic flocculation).
- Paddle or gate impeller operating in slow speed with tip speed restricted to 0.6m/s and paddle area ranging from 10 to 15% of flocculator plan area.
- Flow rate, Retention time and velocity gradient are the parameters for design.
- Material of construction, Impeller and gearbox are selected based on tank dimensions and service conditions.